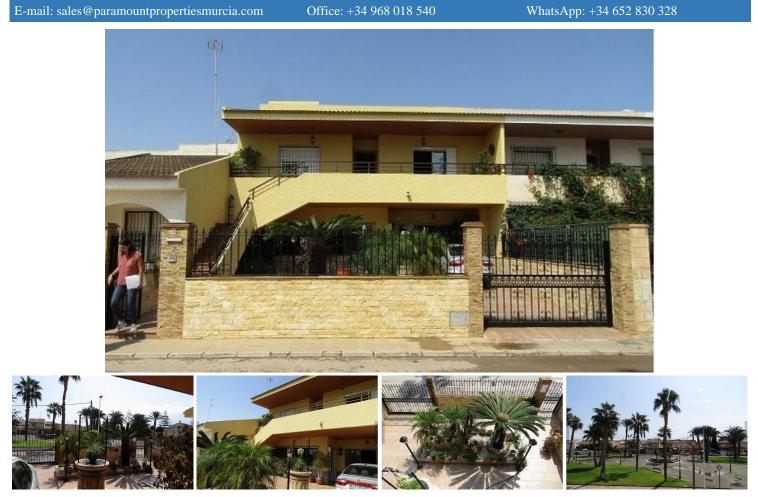

Large Family House San Pedro Del Pinatar

Large Family House San Pedro Del Pinatar 2 bed, 2 bath house within walking distance of all the local amenities that San Pedro Del Pinatar has to offer, with a huge under build that could be used as storage or extra guest accommodation. A very interesting property with plenty of potential, consisting of a fabulous view over a pretty park and with a central location, close to the village and the beaches of the Mar Menor. This property is located in the popular village of San Pedro del Pinatar walking distance from all amenities and a wide selection of bar restaurants and shops. It's a real find - Plot 220 sqm.

Ref: PP050 Type: Townhouse

Bedrooms: 2

Bathrooms: 2

Plot Size: 220

Price: €189,950