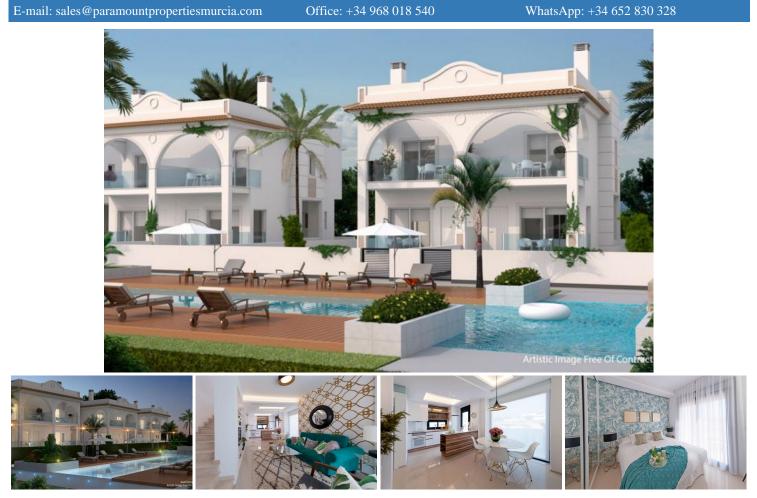

Fabulous new build residential complex Dona Pepa

Fabulous new build residential complex Dona Pepa \*ASK US ABOUT THE PARAMOUNT NEW BUILD DEAL\* Fabulous new build residential complex consisting of apartments and townhouses, located in Dona Pepa, just a short distance from local amenities and the Sea. Model Samara, offers contemporary townhouses with an open plan interior layout, with 2 bedrooms and 3 bathrooms, and build sizes from 100 sqm. All the townhouses will come with a garden, solarium, and will have the extra benefit of off street parking. They will be finished with the highest quality fixtures and fittings, built with your comfort in mind. Communal areas include a good size pool and garden. Prices start from just €219,000