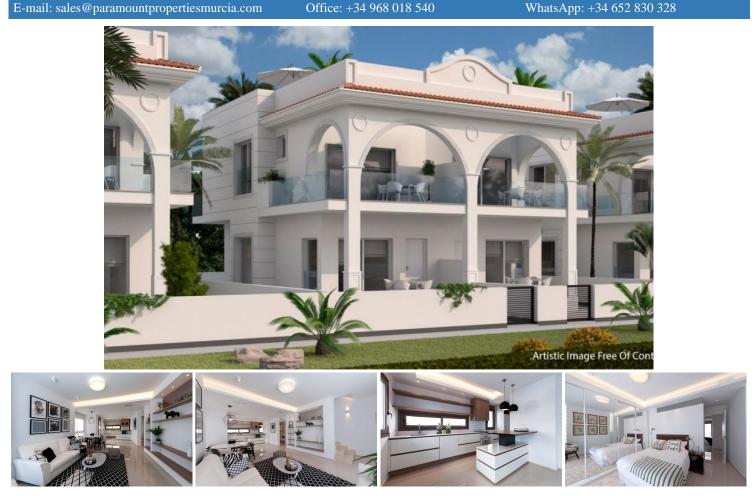

New Build Townhouses/Apartments Ciudad Quesada

New Build Townhouses/Apartments Ciudad Quesada \*ASK US ABOUT THE PARAMOUNT NEW BUILD DEAL\* a fabulous new build residential complex consisting of apartments and townhouses, located in Dona Pepa, just a short distance from local amenities and the Sea. Model Ivory, offers contemporary townhouses with an open plan interior layout, with 3 bedrooms and 3 bathrooms, and build sizes from 127 sqm. All the townhouses will come with a garden, solarium, and will have the extra benefit of off street parking. They will be finished with the highest quality fixtures and fittings, built with your comfort in mind. Communal areas include a good size pool and garden. Prices start from just €265,000

Ref: DEU04

Type: Townhouse

Bedrooms: 3

Bathrooms: 3

Area Size: 127 sq m

Price: €265,000