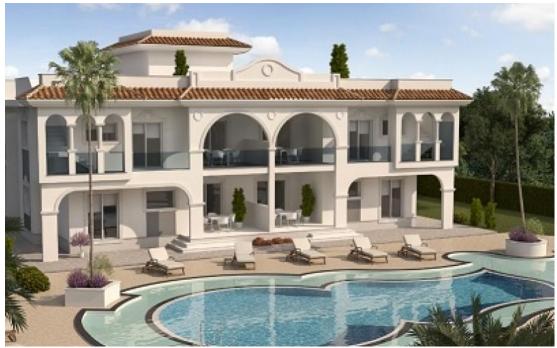

E-mail: sales@paramountpropertiesmurcia.com

Office: +34 968 018 540

WhatsApp: +34 652 830 328

**New Build Complex Dona Pepa** 

New Build Complex Dona Pepa \*ASK US ABOUT THE PARAMOUNT NEW BUILD DEAL\* A fabulous new build residential complex consisting of apartments and townhouses, located in Dona Pepa, just a short distance from local amenities and the Sea. Model Alba, offers contemporary apartments with an open plan interior layout, with either 2 bedrooms and 2 bathrooms, or 3 bedrooms and 3 bathrooms, and build sizes range from 76 sqm to 103 sqm. All the apartments will either come with a garden or a solarium and will have the extra benefit of off street parking. They will be finished with the highest quality fixtures and fittings, built with your comfort in mind. Communal areas include a good size pool and garden. Prices start from just €177,000