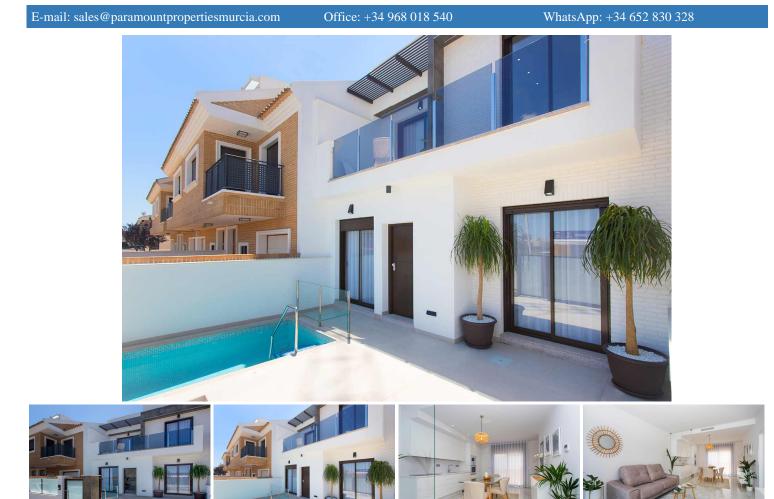

**Exclusive New Build Complex San Pedro Del Pinatar** 

Exclusive New Build Complex San Pedro Del Pinatar \*ASK US ABOUT THE PARAMOUNT NEW BUILD DEAL\* Located in San Pedro del Pinatar these new build townhouses consist of 3 bedrooms and 3 bathrooms, and are distributed over 2 floors. With an open and bright living room, modern kitchen with direct access to a back patio area, the ground floor also has an en suite bedroom and small toilet room under the stairs whilst the upper floor has another two bedrooms with access to a terrace, studio area and big double bathroom. The back patio area is equipped with a laundry area with wash machine included and the possibility to build a lovely pet house. All townhouses include pre installation of AC, kitchen goods, shower screens in the bathrooms, fitted wardrobes in the bedrooms, a private garden, private pool and off street parking. Priced at  $\leq 218,000$  and due for completion later on this year.