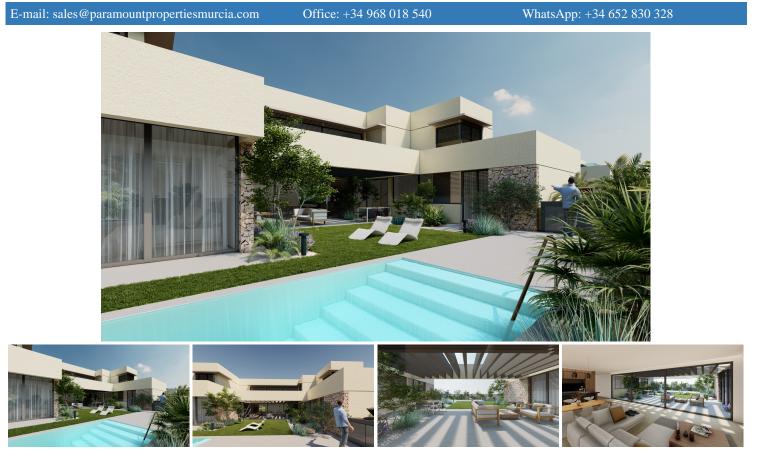

## New Build Modern Home on Alatona Golf

New Build Modern Home on Alatona Golf Attractive and energy efficient build, with intelligently-designed interiors, this development combines aesthetics with comfort, efficiency and privacy, all based on a solid construction method and grounded in respect for their surroundings. Designed specifically to provide endless views of the golf course, lakes and distant countryside, from inside or out, the properties will consist of south-facing gardens and terraces ensuring that you can enjoy the warm winter sun, and generous glass windows provide additional views over the region from the comfort of the interior. This particular Villa Model is Single level or Double Level and will offer: - 4 bedrooms / 3 bathrooms - Open plan lounge/kitchen/dining area - Private garden, terrace & pool area - Covered private parking - Double glazing/built in wardrobes/Ducted Air Conditioning - Underfloor heating in living room & bathrooms Prices from €572,000